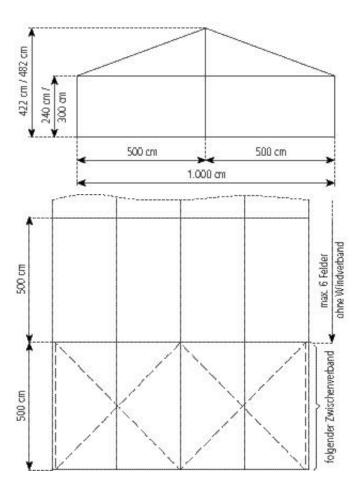

## Technical data

Clear-span width Side height Ridge height Roof pitch

Bay distance
Gable uprights
Longest component
Minimum tent length

Maximum tent length
Main profile
Eave / corner connection
Max. allowed wind speed to DIN
Wind Load
Extension / lean-to options

1000 cm 240 cm, 300 cm 422 cm, 482 cm 20°

500 cm 1 gable upright (per end) 538 cm 1000 cm

No limit 130 mm x 70 mm x 3 mm Internal eave insert 100 km/h 0.5 kN/m²

Extension (max. span 300 cm located anywhere, both sides, any length), 1/2 octagonal with intermediate bays,

## Tent top and side view image

2/2 2024-04-28