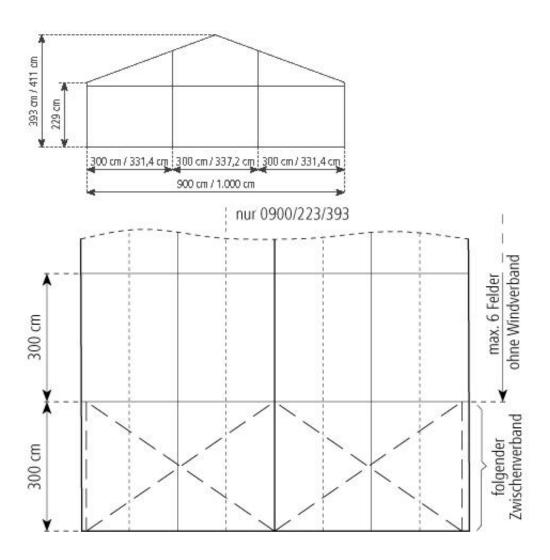

## Technical data

| Clear-span width | 900 cm |
|------------------|--------|
| Side height      | 229 cm |

| Ridge height | 393 cm |
|--------------|--------|
|              |        |

| Roof pitch  | : | 20° |
|-------------|---|-----|
| Nooi pitcii |   | 2   |

| Bay distance        | 300 cm                     |
|---------------------|----------------------------|
| Gable uprights      | 2 gable uprights (per end) |
| Longest component   | 490 cm                     |
| Minimum tent length | 600 cm                     |

## Tent top and side view image

2/2 2024-05-20