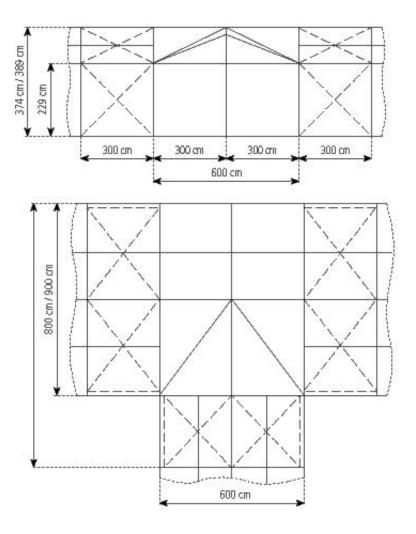

## Technical data

Flooring options

| Clear-span width | 800 cm |
|------------------|--------|
| Side height      | 229 cm |

| Ridge height | 374 cm   |
|--------------|----------|
| Ridde heidht | 3/4 CIII |

| Bay | y distance | 300 cm |
|-----|------------|--------|
|     |            |        |

Gable uprights 1 gable upright (per end)

Longest component428 cmMinimum tent lengthAs shownMaximum tent lengthNo limit

## Tent top and side view image

2/2 2024-05-14