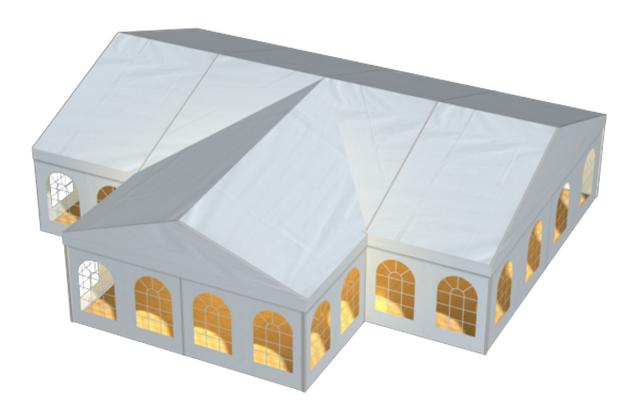

## Tent image



## Technical data

Flooring options

| Clear-span width | 800 cm |
|------------------|--------|
| Side height      | 229 cm |

| Ridge height | 374 cm   |
|--------------|----------|
| Ridde heidht | 3/4 CIII |

| Bay | y distance | 300 cm |
|-----|------------|--------|
|     |            |        |

Gable uprights 1 gable upright (per end)

Longest component428 cmMinimum tent lengthAs shownMaximum tent lengthNo limit

Main profile 81 mm x 48 mm x 3 mm (optional 94 mm x 48 mm x 3

mm

Eave / corner connection Internal eave insert

**Extension / lean-to options** 1/2 hexagonal at gable end With Mega tents 6m and 8m

Woodenfloor with timber or steel sub-construction

Aluminium cassettefloor with plywood or full aluminiumboards Compactfloor

Cover RÖDER No. 1: PVC-coated polyester textile