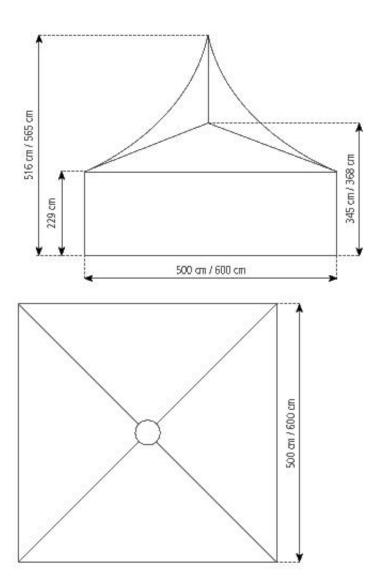

## Technical data

| Clear-span width | 500 cm |
|------------------|--------|
| Side height      | 229 cm |

Ridge height 345 cm

**Highest point** 516 cm Roof pitch 20°

Longest component 500 cm

Main profile 81 mm x 48 mm x 3 mm (optional 94 mm x 48 mm x 3

mm)

Eave / corner connection Internal eave insert

Extension / lean-to options By using rain gatters can be connected to further tents of

the same design in any form and to any length (up to 72

m²)

1/2 2024-05-17

## Tent top and side view image

2/2 2024-05-17