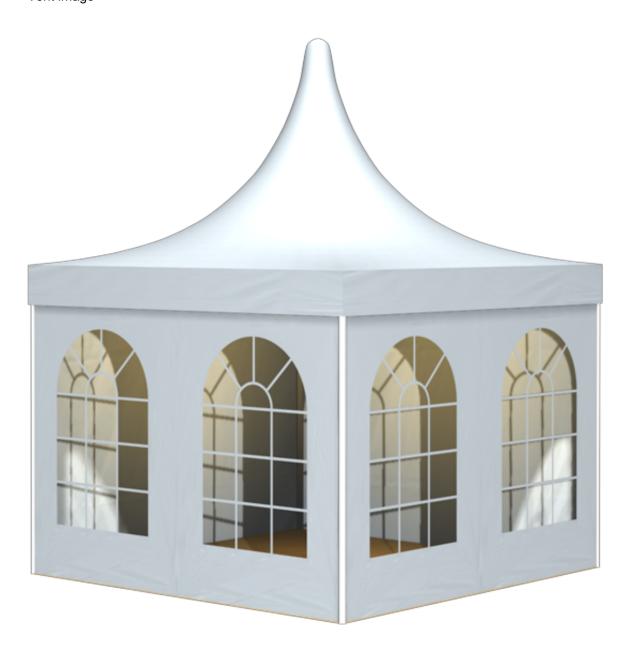

## Tent image



## Technical data

| Clear-span width<br>Side height | 300 cm<br>229 cm |
|---------------------------------|------------------|
| Ridge height                    | 299 cm           |
| Highest point Roof pitch        | 396 cm<br>20°    |
| Longest component               | 300 cm           |

1/3 2024-05-17

## RODER Tent Service (Shanghai) Co., Ltd.

Hotline 400-820-6030, E-Mail: info@roder-china.com



Main profile

Eave / corner connection Extension / lean-to options

Flooring options

Cover

Special design

Note

81 mm x 48 mm x 3 mm (optional 94 mm x 48 mm x 3 mm)

Internal eave insert

By using rain gatters can be connected to further tents of the same design in any form and to any length (up to 72 m²)

Woodenfloor with timber and steel sub-construction Aluminium cassettefloor wit