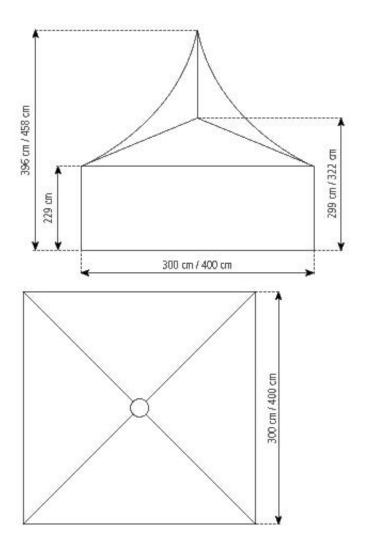

## Technical data

| Clear-span width<br>Side height | 300 cm<br>229 cm |
|---------------------------------|------------------|
| Ridge height                    | 299 cm           |
| Highest point Roof pitch        | 396 cm<br>20°    |
| Longest component               | 300 cm           |

Tent top and side view image

2024-05-17 2/3