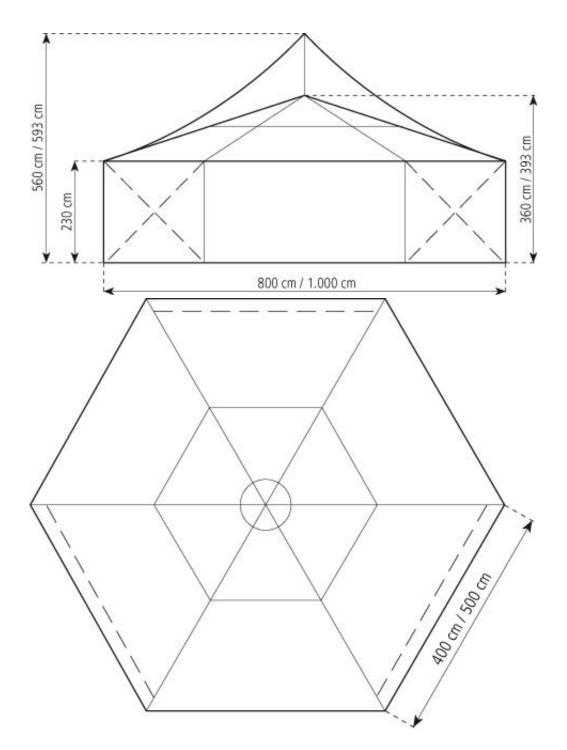

Tent image

Technical data

| Clear-span width<br>Side height | 800 cm<br>230 cm                                                                                                       |
|---------------------------------|------------------------------------------------------------------------------------------------------------------------|
|                                 |                                                                                                                        |
| Side length                     | 400 cm                                                                                                                 |
| Ridge height pavilion           | 360 cm                                                                                                                 |
| Ridge height membrane           | 560 cm                                                                                                                 |
| Roof pitch                      | 18°                                                                                                                    |
| Longest component               | 455 cm                                                                                                                 |
| Main profile                    | 110 mm x 68 mm x 3 mm                                                                                                  |
| Eave / corner connection        | Internal eave insert                                                                                                   |
| Covered area                    | 41.6 m <sup>2</sup>                                                                                                    |
| Max. allowed wind speed to DIN  | 80 km/h                                                                                                                |
| Wind Load                       | 0.3 kN/m²                                                                                                              |
| Extension / lean-to options     | Can also be arranged as a pavilion roof with intermediate bays (see party tents Holiday 0800/230/360 and 1000/230/393) |

retardant to DIN 4102 B1, M2 By using compactfloor anchoring can be omitted

Tent top and side view image