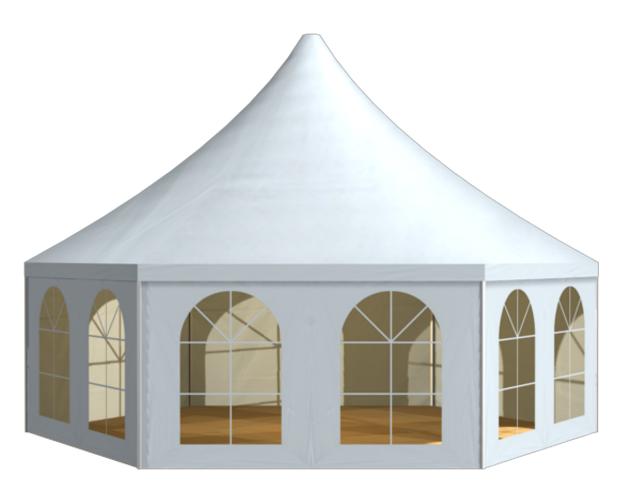

Tent image

Technical data

| Clear-span width<br>Side height | 800 cm<br>230 cm                                                                                                       |
|---------------------------------|------------------------------------------------------------------------------------------------------------------------|
|                                 |                                                                                                                        |
| Side length                     | 400 cm                                                                                                                 |
| Ridge height pavilion           | 360 cm                                                                                                                 |
| Ridge height membrane           | 560 cm                                                                                                                 |
| Roof pitch                      | 18°                                                                                                                    |
| Longest component               | 455 cm                                                                                                                 |
| Main profile                    | 110 mm x 68 mm x 3 mm                                                                                                  |
| Eave / corner connection        | Internal eave insert                                                                                                   |
| Covered area                    | 41.6 m <sup>2</sup>                                                                                                    |
| Max. allowed wind speed to DIN  | 80 km/h                                                                                                                |
| Wind Load                       | 0.3 kN/m²                                                                                                              |
| Extension / lean-to options     | Can also be arranged as a pavilion roof with intermediate bays (see party tents Holiday 0800/230/360 and 1000/230/393) |