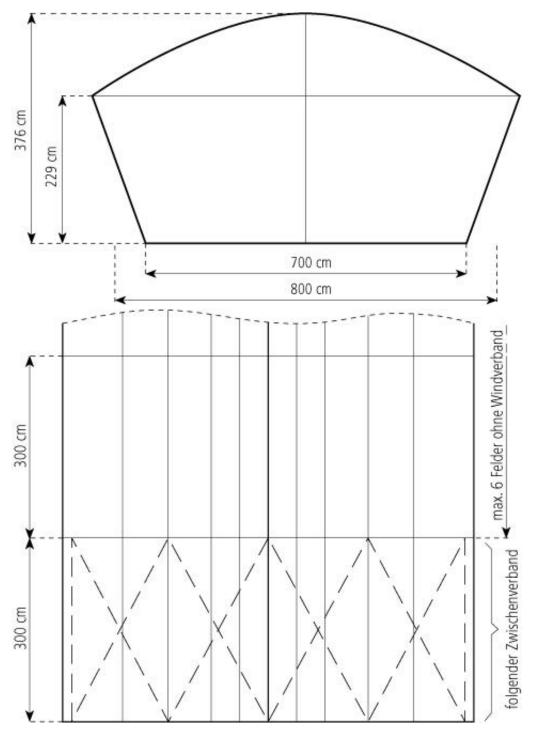

Tent image

Technical data

| Clear-span width<br>Side height                                                                                                                                                                                  | 700-800 cm<br>229 cm                                                                                                                                                                                                                                                                                                                                                                                                 |
|------------------------------------------------------------------------------------------------------------------------------------------------------------------------------------------------------------------|----------------------------------------------------------------------------------------------------------------------------------------------------------------------------------------------------------------------------------------------------------------------------------------------------------------------------------------------------------------------------------------------------------------------|
| Ridge height                                                                                                                                                                                                     | 376 cm                                                                                                                                                                                                                                                                                                                                                                                                               |
| Roof pitch                                                                                                                                                                                                       | 25°                                                                                                                                                                                                                                                                                                                                                                                                                  |
| Bay distance<br>Gable uprights<br>Longest component<br>Minimum tent length<br>Maximum tent length<br>Main profile<br>Eave / corner connection<br>Max. allowed wind speed to DIN<br>Wind Load<br>Flooring options | 300 cm<br>1 gable upright (per end)<br>406 cm<br>600 cm<br>No limit<br>81 mm x 48 mm x 3 mm (optional 94 mm x 48 mm x 3<br>mm )<br>Internal eave insert<br>80 km/h<br>0.3 kN/m <sup>2</sup><br>Woodenfloor with timber or steel sub-construction<br>Aluminium cassettefloor with plywood or full<br>aluminiumboards Compactfloor<br>RÖDER No. 1: PVC-coated polyester textile, flame<br>retardant to DIN 4102 B1, M2 |
| Special design                                                                                                                                                                                                   | By using compactfloor or woodenfloor with steel<br>sub-construction and weights anchoring can be omitted<br>Portal beams can be used in place of cross struts                                                                                                                                                                                                                                                        |