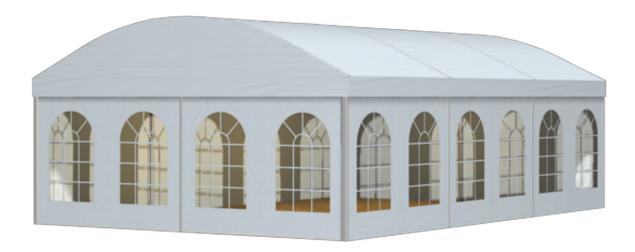

## RODER Tent Service (Shanghai) Co., Ltd.

Hotline 400-820-6030, E-Mail: info@roder-china.com



## Tent image



## Technical data

| Clear-span width | 600 cm |
|------------------|--------|
| Side height      | 229 cm |

| Ridge height | 327 cm |
|--------------|--------|
|--------------|--------|

| 0 |
|---|
|   |

| Bay distance   | 300 cm                    |
|----------------|---------------------------|
| Gable uprights | 1 gable upright (per end) |
| I              | 100                       |

Longest component 460 cm Minimum tent length 600 cm Maximum tent length No limit

Main profile 81 mm x 48 mm x 3 mm (optional 94 mm x 48 mm x 3 mm)

Eave / corner connection Internal eave insert

Max. allowed wind speed to DIN 80 km/h Wind Load  $0.3 \text{ kN/m}^2$ Extension / lean-to options none

Flooring options Woodenfloor with timber or steel sub-construction Aluminium cassettefloor with plyw