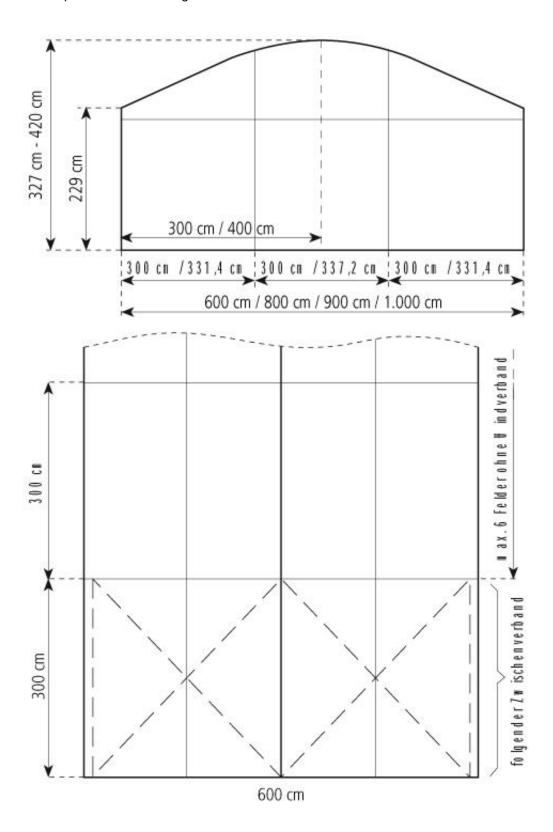

## Technical data

| Clear-span width | 600 cm |
|------------------|--------|
| Side height      | 229 cm |

| Ridge height | 327 cm |
|--------------|--------|
|--------------|--------|

| 0 |
|---|
|   |

| Bay distance   | 300 cm                    |
|----------------|---------------------------|
| Gable uprights | 1 gable upright (per end) |
| I              | 100                       |

Longest component 460 cm Minimum tent length 600 cm Maximum tent length No limit

Special design By using compactfloor or woodenfloor with steel

> sub-construction and weights anchoring can be omitted Portal beams can be used in place of cross struts

1/2 2024-05-14

Tent top and side view image