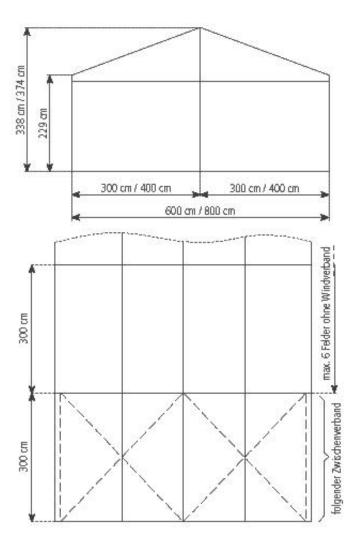

## Technical data

| Clear-span width | 800 cm |
|------------------|--------|
| Side height      | 229 cm |

Ridge height 374 cm

Roof pitch 20°

**Bay distance** 300 cm

Gable uprights 1 gable upright (per end)

Longest component 430 cm Minimum tent length 600 cm

Maximum tent length No limit

Main profile 81 mm x 48 mm x 3 mm (optional 94 mm x 48 mm x 3 mm)

Internal eave insert Eave / corner connection

Max. allowed wind speed to DIN 80 km/h Wind Load 0.3 kN/m<sup>2</sup>

## Tent top and side view image

2/2 2024-05-09