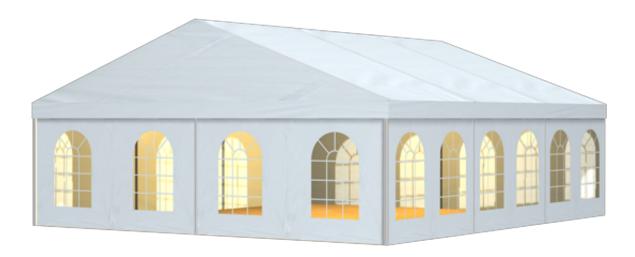

## RODER Tent Service (Shanghai) Co., Ltd.

Hotline 400-820-6030, E-Mail: info@roder-china.com



## Tent image



## Technical data

| Clear-span width | 800 cm |
|------------------|--------|
| Side height      | 229 cm |

Ridge height 374 cm

Roof pitch 20°

**Bay distance** 300 cm

Gable uprights 1 gable upright (per end)

Longest component 430 cm Minimum tent length 600 cm

Maximum tent length No limit

Main profile 81 mm x 48 mm x 3 mm (optional 94 mm x 48 mm x 3 mm)

Internal eave insert Eave / corner connection

Max. allowed wind speed to DIN 80 km/h Wind Load 0.3 kN/m<sup>2</sup>

Extension / lean-to options Extension (max. span 300 cm and 3 bays, located anywhere, both sides), hexagonal with intermediate

bays, one or both sides with Mega tents

Flooring options Woodenfloor with timber or steel sub-construction

Aluminium cassettefloor with plywood or full aluminiumboards Compactfloor

Cove