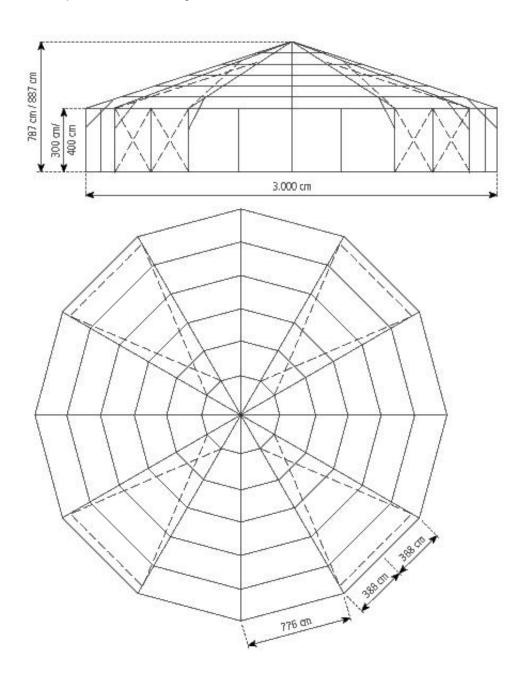

## Technical data

Clear-span width Side height Ridge height Side length Roof pitch

Bay distance
Main profile
Eave / corner connection
Covered area
Max. allowed wind speed to DIN
Wind Load
Extension / lean-to options

Flooring options

Cover

3000 cm 300 cm, 400 cm 787 cm, 887 cm 776 cm 18°

1064 cm
250 mm x 120 mm x 5/4 mm
Clevic-plate connection with corner strut
675 m²
100 km/h, 130 km/h
0.5 kN/m², 0.8 kN/m²
Can also be arranged with intermediate bays (see big tents 3000/300/787 and 3000/400/887)
Aluminium cassettefloor with plywood or full

aluminiumboards RÖDER No. 1: PVC-coated polyester textile, flame

retardant to DIN 4102 B1, M2

2024-05-19 1 / 2

Tent top and side view image

2/2 2024-05-19