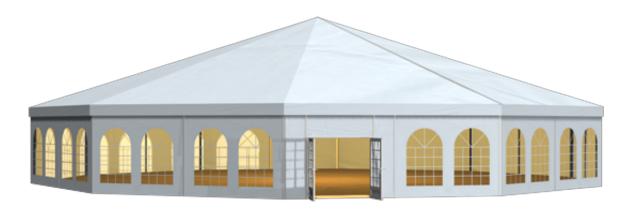

Tent image



## Technical data

| Clear-span width<br>Side height | 2500 cm<br>300 cm                                                                                                                           |
|---------------------------------|---------------------------------------------------------------------------------------------------------------------------------------------|
| Ridge height                    | 700 cm                                                                                                                                      |
| Side length<br>Roof pitch       | 772 cm<br>18°                                                                                                                               |
| Bay distance                    | 1062 cm