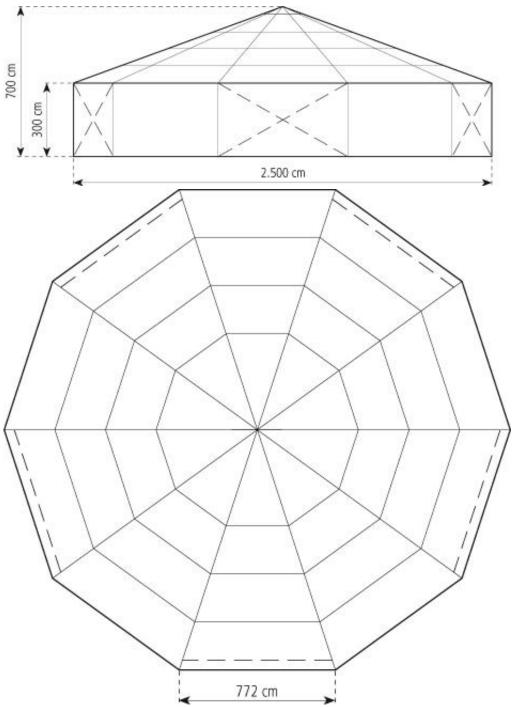

## Technical data

| Clear-span width<br>Side height | 2500 cm<br>300 cm                                                                                                                           |
|---------------------------------|---------------------------------------------------------------------------------------------------------------------------------------------|
| Ridge height                    | 700 cm                                                                                                                                      |
| Side length<br>Roof pitch       | 772 cm<br>18°                                                                                                                               |
| Bay distance                    | 1062 cm                                                                                                                                     |
| Main profile                    | 220 mm x 100 mm x 4 mm                                                                                                                      |
| Eave / corner connection        | Slide connection with ridge strut                                                                                                           |
| Covered area                    | 459 m²                                                                                                                                      |
| Max. allowed wind speed to DIN  | 100 km/h                                                                                                                                    |
| Wind Load                       | 0.5 kN/m²                                                                                                                                   |
| Extension / lean-to options     | Can also be arranged with intermediate bays (see big tent 2500/300/700)                                                                     |
| Flooring options                | Aluminium cassettefloor with plywood or full<br>aluminiumboards Compactfloor                                                                |
| Cover                           | RÖDER No. 1: PVC-coated polyester textile, flame retardant to DIN 4102 B1, M2                                                               |
| Special design                  | Spars with site joints permit the construction of a 20 m tent with the same frame components By using compactfloor anchoring can be omitted |

Tent top and side view image