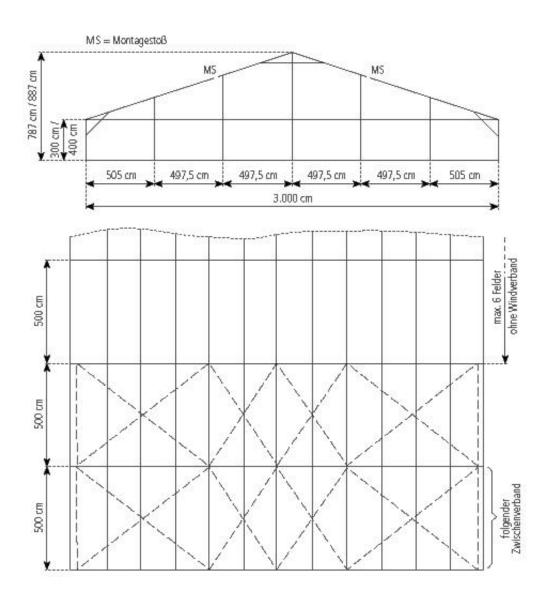

## Technical data

Clear-span width 3000 cm

Side height 300 cm, 400 cm

Ridge height 787 cm, 887 cm

Roof pitch 18°

Bay distance 500 cm

Gable uprights5 gable uprights (per end)Longest component1070 cmMinimum tent length2000 cm

Maximum tent length No limit

iaximum tent length

Main profile 250 mm x 120 mm x 5/4 mm

**Eave / corner connection**Clevic-plate connection with corner and ridge strut

Max. allowed wind speed to DIN

100 km/h, 130 km/h

Max. allowed wind speed to DIN100 km/h, 130 km/hWind Load $0.5 \text{ kN/m}^2$ ,  $0.8 \text{ kN/m}^2$ 

**Extension / lean-to options** Extension (max. span 500 cm, located anywhere, both

sides, any length) 1/2 dodecagonal at gable end
Woodenfloor with timber and steel sub-construction

## Tent top and side view image

2024-05-18 2 / 2