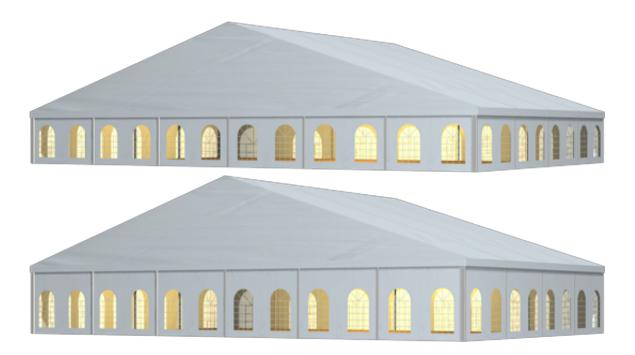

## RODER Tent Service (Shanghai) Co., Ltd.

Hotline 400-820-6030, E-Mail: info@roder-china.com



## Tent image



## Technical data

Clear-span width 3000 cm

Side height 300 cm, 400 cm

Ridge height 787 cm, 887 cm

Roof pitch 18°

Bay distance 500 cm

Gable uprights5 gable uprights (per end)Longest component1070 cmMinimum tent length2000 cm

Maximum tent length No limit

iaximum tent length

Main profile 250 mm x 120 mm x 5/4 mm

**Eave / corner connection**Clevic-plate connection with corner and ridge strut

Max. allowed wind speed to DIN

100 km/h, 130 km/h

Max. allowed wind speed to DIN100 km/h, 130 km/hWind Load $0.5 \text{ kN/m}^2$ ,  $0.8 \text{ kN/m}^2$ 

**Extension / lean-to options** Extension (max. span 500 cm, located anywhere, both

sides, any length) 1/2 dodecagonal at gable end
Woodenfloor with timber and steel sub-construction

Aluminium cassettefloor with plywood or full

aluminiu