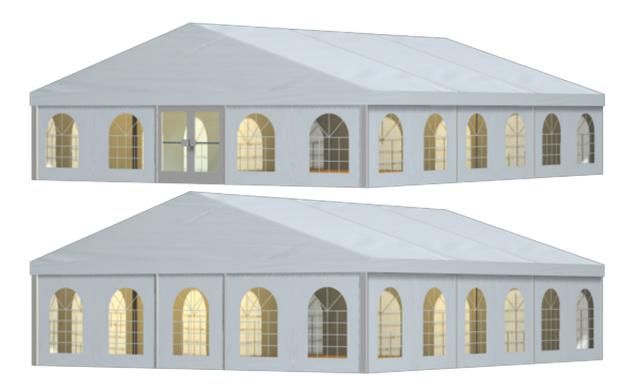

## Tent image



## Technical data

| Clear-span width | 1200 cm |  |
|------------------|---------|--|
|                  | 0.40    |  |

Side height 240 cm, 300 cm

Ridge height 460 cm, 520 cm

Roof pitch 20°

Bay distance500 cmGable uprights2 gable uprights (per end)Longest component660 cm

Minimum tent length 1000 cm

Maximum tent length No limit

Main profile 160 mm x 100 mm x 3 mm

Eave / corner connectionSlide connectionMax. allowed wind speed to DIN100 km/hWind Load0.5 kN/m²

**Extension / lean-to options** Extension (max. span 300 cm and 4 bays, located

anywhere, not both sides)

Flooring options

Woodenfloor with timber or steel sub-construction
Aluminium cassettefloor with plywood or full

aluminiumboards Compactfloor

Cover RÖDER No. 1: PVC-coated polyester textile, flame

2024-05-18 1/2