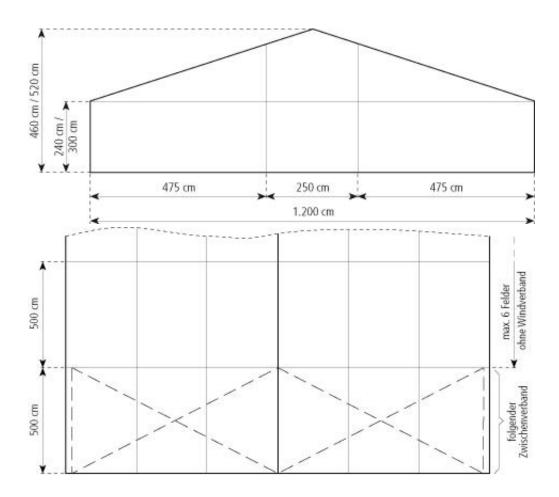

## Technical data

| Clear-span width | 1200 cm |  |
|------------------|---------|--|
|                  | 0.40    |  |

Side height 240 cm, 300 cm

Ridge height 460 cm, 520 cm

Roof pitch 20°

Bay distance500 cmGable uprights2 gable uprights (per end)Longest component660 cm

Minimum tent length 1000 cm

Maximum tent length No limit

Main profile 160 mm x 100 mm x 3 mm

Eave / corner connectionSlide connectionMax. allowed wind speed to DIN100 km/hWind Load0.5 kN/m²

**Extension / lean-to options** Extension (max. span 300 cm and 4 bays, located

## Tent top and side view image

2024-05-18 2 / 2