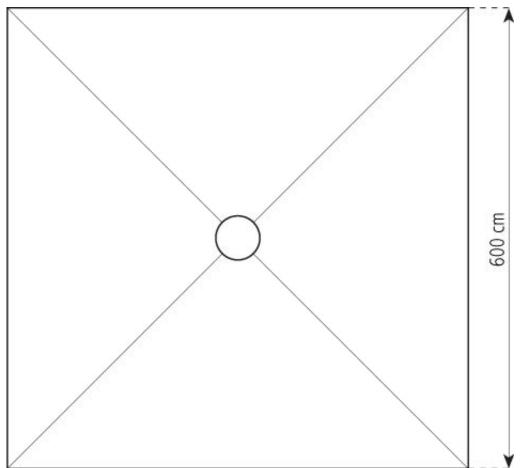

cmRoof pitch20°

Longest component 600 cm

Main profile 81 mm x 48 mm x 3 mm (optional 94 mm x 48 mm x 3

mm)

Eave / corner connection Internal eave insert

Extension / lean-to options

By using rain gatters can be connected to further tents of

the same design in any form and to any length (up to 72

m²)

Flooring options Woodenfloor with timber and steel sub-construction

Aluminium cassettefloor with plywood or full

2024-05-18 1 / 4



Cover

Special design

Note

aluminiumboards RÖDER No. 1: PVC-coated polyester textile, flame retardant to DIN 4102 B1, M2 By using woodenfloor with steel subconstruction and

weights anchoring can be omitted

With this type of tent a height balancing adjustment of the beams of ca. 10 cm is possible

## Tent top and side view image



2/4 2024-05-18





3/4 2024-05-18

## RODER Tent Service (Shanghai) Co., Ltd. Hotline 400-820-6030, E-Mail: info@roder-china.com



4/4 2024-05-18