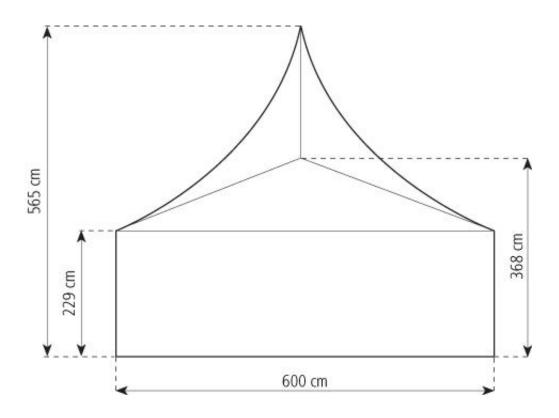

## Technical data

| Clear-span width | 600 cm |
|------------------|--------|
| Side height      | 229 cm |

Ridge height 368 cm

Highest point565 cmRoof pitch20°

Longest component 600 cm

Main profile 81 mm x 48 mm x 3 mm (optional 94 mm x 48 mm x 3

mm)

Eave / corner connection Internal eave insert

Extension / lean-to options

By using rain gatters can be connected to further tents of

the same design in any form and to any length (up to 72

m²)

Flooring options Woodenfloor with timber and steel sub-construction

## Tent top and side view image

2/4 2024-05-18

3/4 2024-05-18