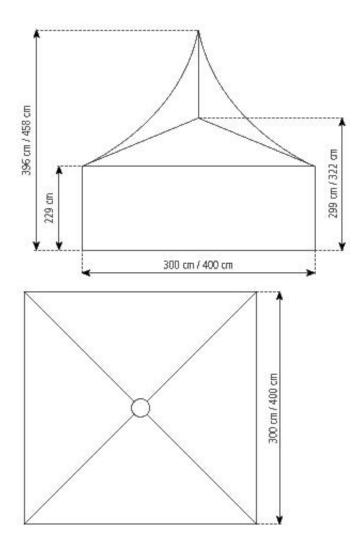

## Technical data

| Clear-span width<br>Side height | 300 cm<br>229 cm |
|---------------------------------|------------------|
| Ridge height                    | 299 cm           |
| Highest point Roof pitch        | 396 cm<br>20°    |
| Longest component               | 300 cm           |

Tent top and side view image

2024-05-02 2/3