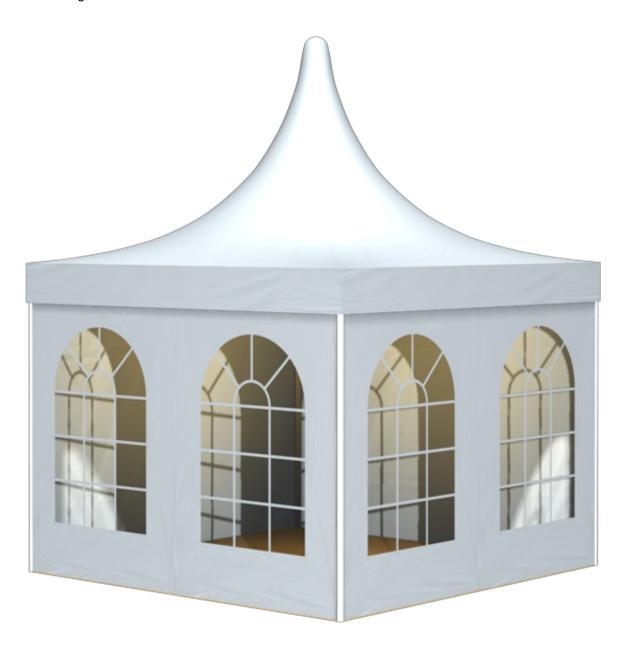

## Tent image



## Technical data

| Clear-span width<br>Side height | 300 cm<br>229 cm |
|---------------------------------|------------------|
| Ridge height                    | 299 cm           |
| Highest point Roof pitch        | 396 cm<br>20°    |
| Longest component               | 300 cm           |

1/3 2024-05-02

## RODER Tent Service (Shanghai) Co., Ltd.

Hotline 400-820-6030, E-Mail: info@roder-china.com



Main profile

Eave / corner connection Extension / lean-to options

Flooring options

Cover

Special design

Note

81 mm x 48 mm x 3 mm (optional 94 mm x 48 mm x 3 mm)

Internal eave insert

By using rain gatters can be connected to further tents of the same design in any form and to any length (up to 72 m²)

Woodenfloor with timber and steel sub-construction Aluminium cassettefloor wit