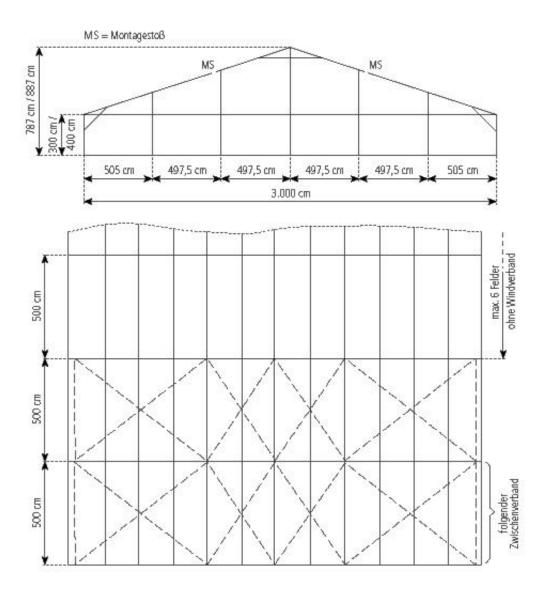

## Technical data

Clear-span width 3000 cm

Side height 300 cm, 400 cm

Ridge height 787 cm, 887 cm

Roof pitch 18°

Bay distance500 cmGable uprights5 gable uprights (per end)

Longest component1070 cmMinimum tent length2000 cm

Maximum tent length No limit

Main profile 250 mm x 120 mm x 5/4 mm

Eave / corner connection Clevic-plate connection with corner and ridge strut

Max. allowed wind speed to DIN100 km/h, 130 km/hWind Load0.5 kN/m², 0.8 kN/m²

Extension / lean-to options Extension (max. span 500 cm, located anywhere, both

sides, any length) 1/2 dodecagonal at gable end **Flooring options**Woodenfloor with timber and steel sub-construction

Aluminium cassettefloor with plywood or full

## Tent top and side view image

2024-05-07 2 / 2